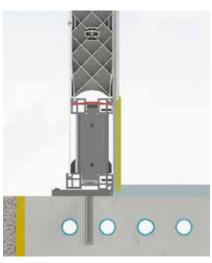

## ANCHORING AND INSTALLMENT POSITIONS

We provide various anchoring systems for your icerink. All of our dasher boards are individually planned and as such can be adapted specifically for your building. This is advantageous in newly constructed facilities. The options include: Anchoring systems with ice dam; Installation systems on barries; Installations into the ice with steel plates and most commonly immersed adhesive anchors.

Alternatively
Immersed steel rail in concrete

Installation into ice with steel plates

Installation on a barrier

Immersed adhesive anchors

Anchoring system with ice dam