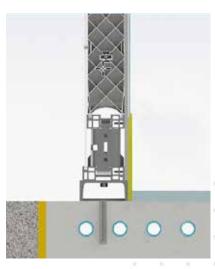

## ANCHORING AND INSTALLMENT POSITIONS

We provide various anchoring systems for your icerink. All of our dasher boards are individually planned and as such can be adapted specifically for your building. This is advantageous in newly constructed facilities. The options include: Anchoring systems with ice dam; Installation systems on barries; Installations into the ice with steel plates and most commonly immersed adhesive anchors.

Alternatively
Immersed steel rail in concrete

Installation into ice with steel plates

Installation on a barrier

Immersed adhesive anchors

Anchoring system with ice dam