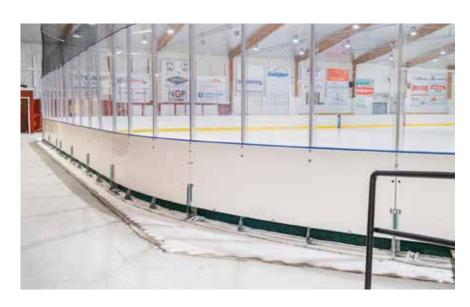

## **ANCHORING**

## ANCHORING AND INSTALLMENT POSITIONS

We provide various anchoring systems for your icerink. All of our dasher boards are individually planned and as such can be adapted specifically for your building. This is advantageous in newly constructed facilities. The options include: Anchoring systems with ice dam; Installation systems on barries; Installations into the ice with steel plates and most commonly immersed adhesive anchors.

Alternatively
Immersed steel rail in concrete

Installation into ice with steel plates

Installation on a barrier

Immersed adhesive anchors

Anchoring system with ice dam