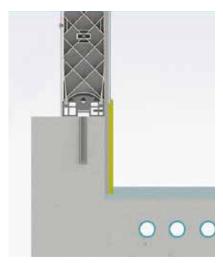

## ANCHORING AND INSTALLMENT POSITIONS

We provide various anchoring systems for your icerink. All of our dasher boards are individually planned and as such can be adapted specifically for your building. This is advantageous in newly constructed facilities. The options include: Anchoring systems with ice dam; Installation systems on barries; Installations into the ice with steel plates and most commonly immersed adhesive anchors.

Alternatively
Immersed steel rail in concrete

Installation into ice with steel plates

Installation on a barrier

Immersed adhesive anchors

Anchoring system with ice dam