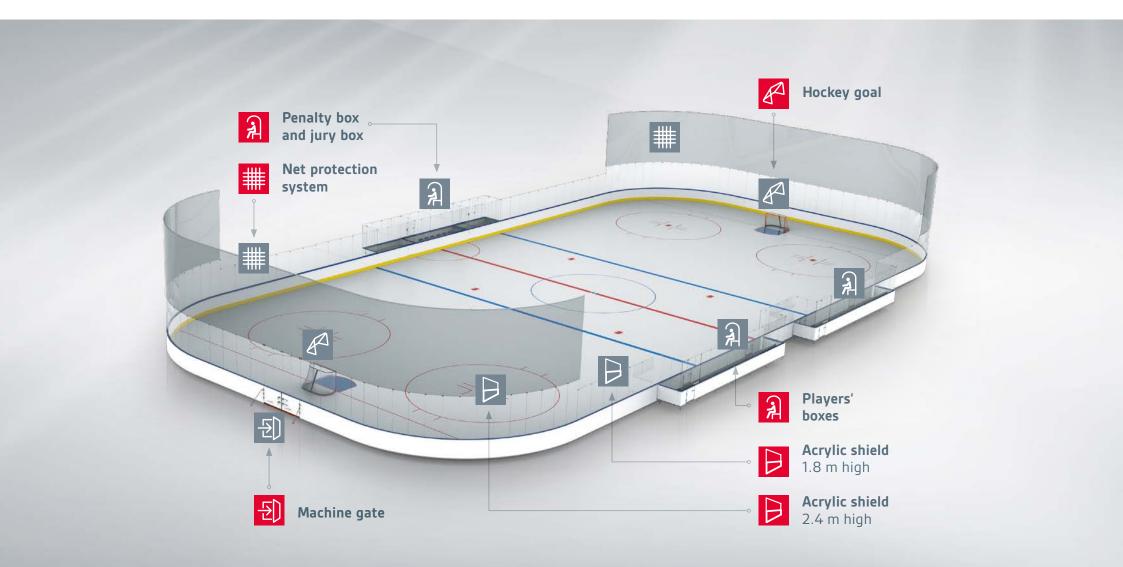

## **Dasher board systems**

## **INNOVATION AND USER-SAFETY**







## **ANCHORING**

## ANCHORING AND INSTALLMENT POSITIONS

We provide various anchoring systems for your icerink. All of our dasher boards are individually planned and as such can be adapted specifically for your building. This is advantageous in newly constructed facilities. The options include: Anchoring systems with ice dam; Installation systems on barries; Installations into the ice with steel plates and most commonly immersed adhesive anchors.



Alternatively
Immersed steel rail in concrete





Installation into ice with steel plates



Installation on a barrier



Immersed adhesive anchors



Anchoring system with ice dam