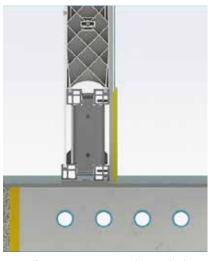

## **ANCHORING**

## ANCHORING AND INSTALLMENT POSITIONS

We provide various anchoring systems for your icerink. All of our dasher boards are individually planned and as such can be adapted specifically for your building. This is advantageous in newly constructed facilities. The options include: Anchoring systems with ice dam; Installation systems on barries; Installations into the ice with steel plates and most commonly immersed adhesive anchors.

Alternatively
Immersed steel rail in concrete

Installation into ice with steel plates

Installation on a barrier

Immersed adhesive anchors

Anchoring system with ice dam