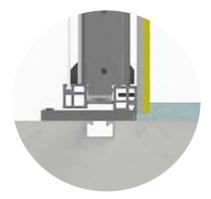

## **ANCHORING**

## ANCHORING AND INSTALLMENT POSITIONS

We provide various anchoring systems for your icerink. All of our dasher boards are individually planned and as such can be adapted specifically for your building. This is advantageous in newly constructed facilities. The options include: Anchoring systems with ice dam; Installation systems on barries; Installations into the ice with steel plates and most commonly immersed adhesive anchors.

Alternatively
Immersed steel rail in concrete

Installation into ice with steel plates

Installation on a barrier

Immersed adhesive anchors

Anchoring system with ice dam